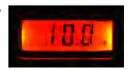

#### EASY OPERATION

Distance can be measured by pointing the sensor toward the object and sliding the power switch only.

Backlight display helps the easy operation during night time.

#### INNER LIGHT

During sliding the switch on, the display is lit up by built-in light. So you can operate the unit in the night time.

#### **SPECFICATIONS**

|                                   | PS-7                                       | PS-7FL                                                                        |
|-----------------------------------|--------------------------------------------|-------------------------------------------------------------------------------|
| DISPLAY                           | LCD ( 7 segments )                         |                                                                               |
| FREQUENCY                         | 200kHz (Beam Angle : 24°)                  | 200kHz (Beam Angle : 15°)                                                     |
| DEPTH SCALE                       | 0.6~80m (1.8~260feet )                     |                                                                               |
| BACK LIGHT                        | LED                                        |                                                                               |
| WATERPROOF                        | 50m (150feet ) depth                       |                                                                               |
| POWER OFF                         | Automatical (for about 10 seconds)         |                                                                               |
| LENGTH OF FLOAT<br>SENSOR'S CABLE |                                            | 10m                                                                           |
| OPERATING VOLTAGE                 | DC9V (Dry Cell 006P)                       |                                                                               |
| BATTERY LIFE                      | Approximately 500 activations with battery |                                                                               |
| WEIGHT                            | Approx. 300g                               |                                                                               |
| DIMENSIONS                        | <b>42(</b> φ ) × 198(L)mm                  | Display : $42(\phi) \times 198(L)$ mm<br>Sensor : $50(\phi) \times 155(L)$ mm |