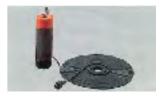

#### • SIMPLE OPERATION

With float sensor, you can operate PS-7 on the boat and yacht which is too large to use standard PS-7.

And it is effective for the fishing on the shore and break water as well as on the boat.

#### •FLOAT SENSOR

New float sensor with antiimpactness enables you to operate the unit securely. (Cable length: 10m.)