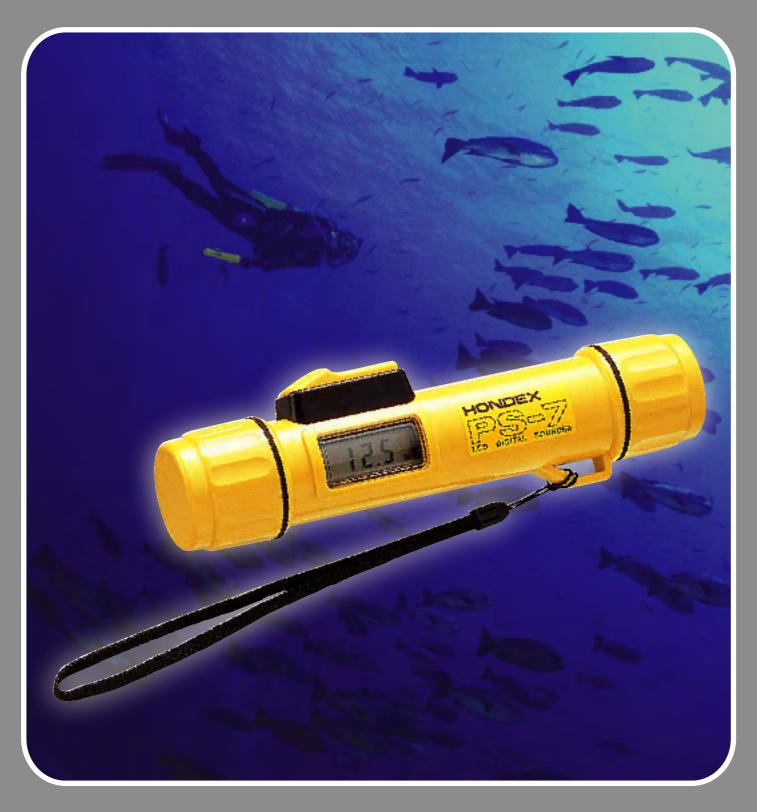

#### ●50m WATERPROC

Unique portable sounder contains a dry cell and a transducer inside. It is used for marine diving, fishing on the small boat or measurement of water depth with 50m waterproof and antiimpactness.

#### EASY OPERATION

Distance can be measured by pointing the sensor toward the object and sliding the power switch only.

Backlight display helps the easy operation during night time.