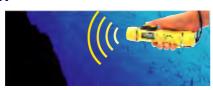

#### EASY OPERATION

Distance can be measured by pointing the sensor toward the object and sliding the power switch only.

Backlight display helps the easy operation during night time.

#### INNER LIGHT

During sliding the switch on, the display is lit up by built-in light. So you can operate the unit in the night time.