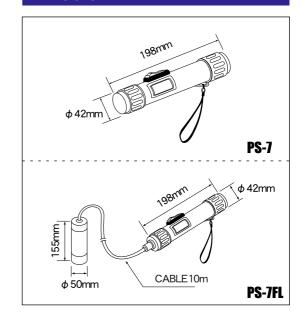

#### **SPECFICATIONS**

|                                   | PS-7                                       | PS-7FL                                                                        |
|-----------------------------------|--------------------------------------------|-------------------------------------------------------------------------------|
| DISPLAY                           | LCD ( 7 segments )                         |                                                                               |
| FREQUENCY                         | 200kHz (Beam Angle : 24°)                  | 200kHz (Beam Angle : 15°)                                                     |
| DEPTH SCALE                       | 0.6~80m (1.8~260feet )                     |                                                                               |
| BACK LIGHT                        | LED                                        |                                                                               |
| WATERPROOF                        | 50m (150feet ) depth                       |                                                                               |
| POWER OFF                         | Automatical (for about 10 seconds)         |                                                                               |
| LENGTH OF FLOAT<br>SENSOR'S CABLE |                                            | 10m                                                                           |
| OPERATING VOLTAGE                 | DC9V (Dry Cell 006P)                       |                                                                               |
| BATTERY LIFE                      | Approximately 500 activations with battery |                                                                               |
| WEIGHT                            | Approx. 300g                               |                                                                               |
| DIMENSIONS                        | <b>42(</b> φ ) × 198(L)mm                  | Display : $42(\phi) \times 198(L)$ mm<br>Sensor : $50(\phi) \times 155(L)$ mm |

#### **DIMENSIONS**

Specifications are subject to change without notice.

**HONDEX** is trade name of HONDA ELECTRONICS CO.,LTD.

20 Oyamazuka, Oiwacho, Toyohashi, Aichi, Japan 441-3193

Dealer